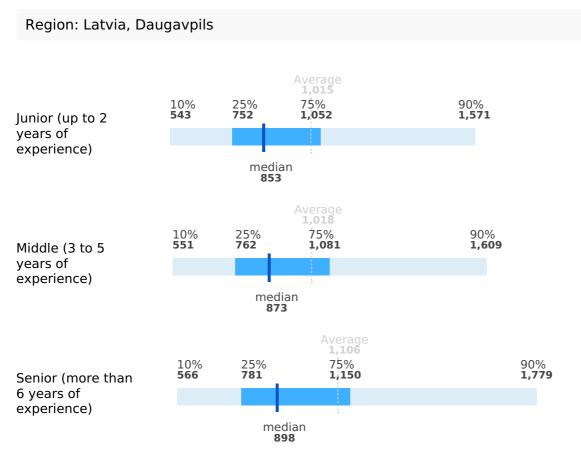

#### Salaries by work experience

|                                                   | Average | 1st decile | 1st quartile | median | 3rd quartile | 9th decile |
|---------------------------------------------------|---------|------------|--------------|--------|--------------|------------|
| Junior (up<br>to 2 years<br>of<br>experience)     | 1,015   | 543        | 752          | 853    | 1,052        | 1,571      |
| Middle (3<br>to 5 years<br>of<br>experience)      | 1,018   | 551        | 762          | 873    | 1,081        | 1,609      |
| Senior<br>(more than<br>6 years of<br>experience) | 1,106   | 566        | 781          | 898    | 1,150        | 1,779      |