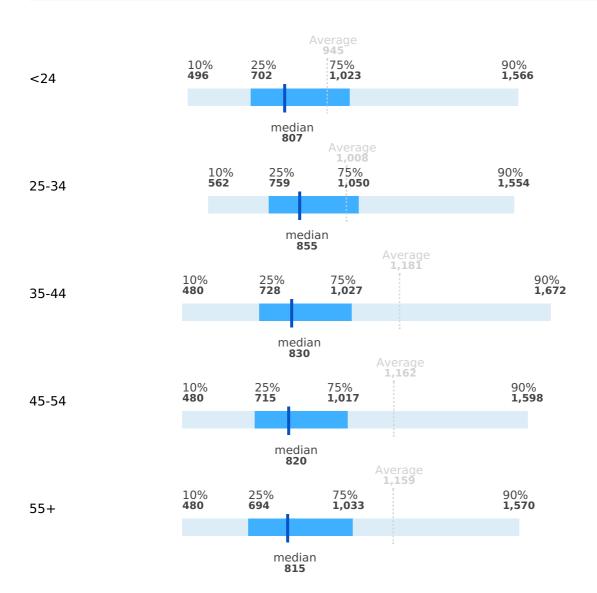

#### Salaries by age group

Region: Latvia, Daugavpils | Working experience: Junior specialist (up to 2 years of experience)

|           | Average | 1st decile | 1st quartile | median | <b>3rd quartile</b> | 9th decile |
|-----------|---------|------------|--------------|--------|---------------------|------------|
| <24       | 945     | 496        | 702          | 807    | 1,023               | 1,566      |
| 25-<br>34 | 1,008   | 562        | 759          | 855    | 1,050               | 1,554      |
| 35-<br>44 | 1,181   | 480        | 728          | 830    | 1,027               | 1,672      |
| 45-<br>54 | 1,162   | 480        | 715          | 820    | 1,017               | 1,598      |
| 55+       | 1,159   | 480        | 694          | 815    | 1,033               | 1,570      |