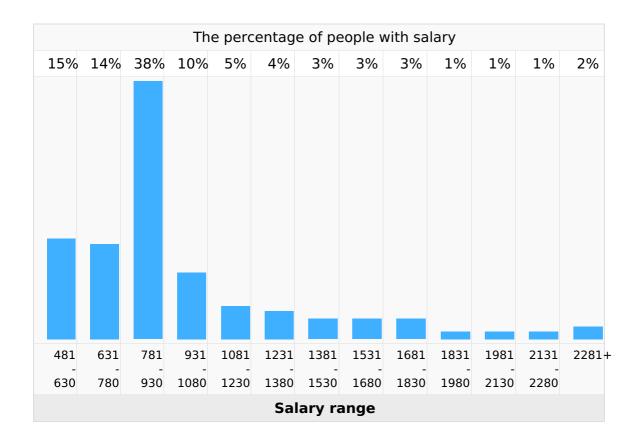

### Salary ranges

Region: Latvia, Daugavpils | Working experience: Junior specialist (up to 2 years of experience)

### Salary span

Region: Latvia, Daugavpils | Working experience: Junior specialist (up to 2 years of experience)

|                 | Average | 1st decile | 1st quartile | median | 3rd quartile | 9th decile |
|-----------------|---------|------------|--------------|--------|--------------|------------|
| Basic<br>salary | 959     | 511        | 722          | 817    | 994          | 1,471      |
| Total<br>salary | 1,015   | 543        | 752          | 853    | 1,052        | 1,571      |