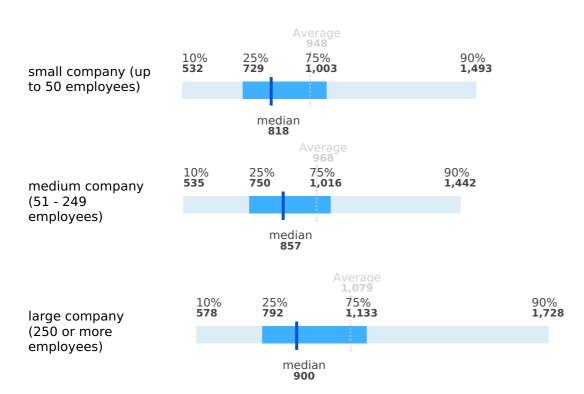

#### Salaries by company size

Region: Latvia, Daugavpils | Working experience: Junior specialist (up to 2 years of experience)

|                                                   | Average | 1st decile | 1st quartile | median | <b>3rd quartile</b> | 9th decile |
|---------------------------------------------------|---------|------------|--------------|--------|---------------------|------------|
| small<br>company<br>(up to 50<br>employees)       | 948     | 532        | 729          | 818    | 1,003               | 1,493      |
| medium<br>company<br>(51 - 249<br>employees)      | 968     | 535        | 750          | 857    | 1,016               | 1,442      |
| large<br>company<br>(250 or<br>more<br>employees) | 1,079   | 578        | 792          | 900    | 1,133               | 1,728      |