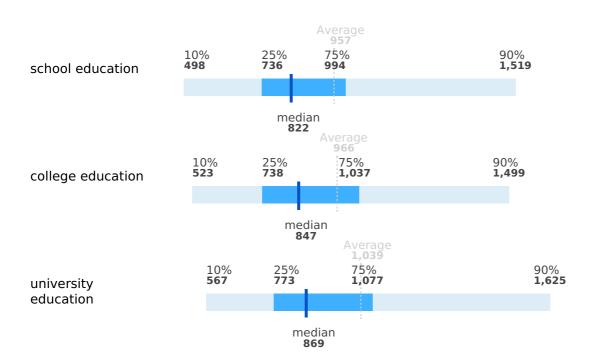

### Salaries by education

Region: Latvia, Daugavpils | Working experience: Junior specialist (up to 2 years of experience)

|                         | Average | 1st decile | 1st quartile | median | <b>3rd quartile</b> | 9th decile |
|-------------------------|---------|------------|--------------|--------|---------------------|------------|
| school<br>education     | 957     | 498        | 736          | 822    | 994                 | 1,519      |
| college<br>education    | 966     | 523        | 738          | 847    | 1,037               | 1,499      |
| university<br>education | 1,039   | 567        | 773          | 869    | 1,077               | 1,625      |